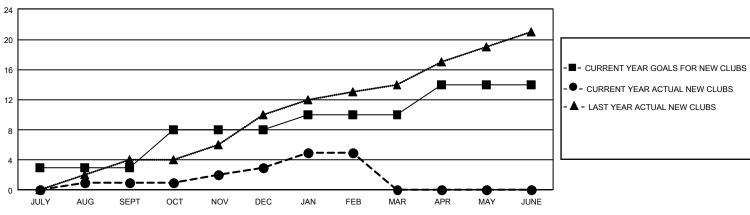

## GMT Constitutional Area 8, Group D

REPORT DOES NOT INCLUDE CLUBS IN UNDISTRICTED AREAS.

| Clubs                 |               |           |               | Members               |                         |                         |                                                    |
|-----------------------|---------------|-----------|---------------|-----------------------|-------------------------|-------------------------|----------------------------------------------------|
| RESULTS FOR 2022-2023 |               |           |               | RESULTS FOR 2022-2023 |                         |                         |                                                    |
| QUARTER               | NEW CLUB GOAL | NEW CLUBS | DROPPED CLUBS |                       | MBER GROWTH NET<br>GOAL | MEMBER GROWTH<br>ACTUAL | DROPPED MEMBERS<br>ACTUAL (including<br>transfers) |
| JULY/AUG/SEPT         | - 9           | 1         | 7             | JULY/AUG/SEPT         | 58                      | 180                     | 356                                                |
| OCT/NOV/DEC           | 15            | 2         | 11            | OCT/NOV/DEC           | 85                      | 467                     | 631                                                |
| JAN/FEB/MAR           | 6             | 2         | 0             | JAN/FEB/MAR           | 55                      | 319                     | 126                                                |
| APR/MAY/JUNE          | 12            | 0         | 0             | APR/MAY/JUNE          | 75                      | 0                       | 0                                                  |