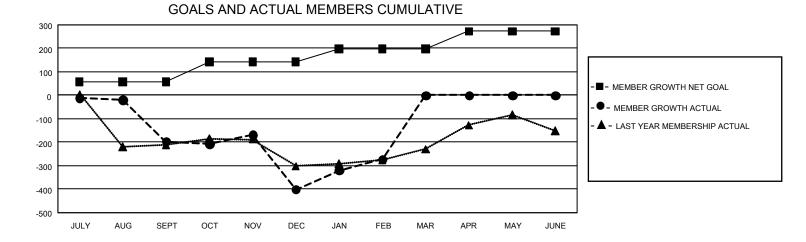

## GMT Constitutional Area 8, Group D

REPORT DOES NOT INCLUDE CLUBS IN UNDISTRICTED AREAS.

| Clubs                 |               |           |               | Members               |                         |                         |                                                    |
|-----------------------|---------------|-----------|---------------|-----------------------|-------------------------|-------------------------|----------------------------------------------------|
| RESULTS FOR 2022-2023 |               |           |               | RESULTS FOR 2022-2023 |                         |                         |                                                    |
| QUARTER               | NEW CLUB GOAL | NEW CLUBS | DROPPED CLUBS |                       | MBER GROWTH NET<br>GOAL | MEMBER GROWTH<br>ACTUAL | DROPPED MEMBERS<br>ACTUAL (including<br>transfers) |
| JULY/AUG/SEPT         | - 9           | 1         | 7             | JULY/AUG/SEPT         | 58                      | 180                     | 356                                                |
| OCT/NOV/DEC           | 15            | 2         | 11            | OCT/NOV/DEC           | 85                      | 467                     | 631                                                |
| JAN/FEB/MAR           | 6             | 2         | 0             | JAN/FEB/MAR           | 55                      | 319                     | 126                                                |
| APR/MAY/JUNE          | 12            | 0         | 0             | APR/MAY/JUNE          | 75                      | 0                       | 0                                                  |